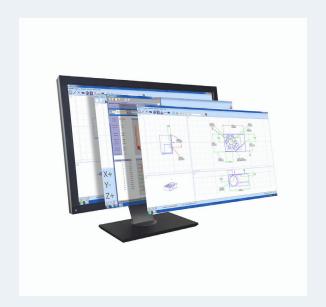

## **Aberlink 3D Software**

#### **Making Measurement Easy**

The whole philosophy for Aberlink is to make measurement easy. Aberlink 3D software has been written by engineers for engineers and sets the industry standard for ease of use.

Designed around a graphical interface, Aberlink 3D can work effortlessly with the Tomelleri MERCURY arm.

- Comprehensive
- Revolutionary
- Affordable
- Trusted

#### Personalised inspection reports

Inspection reports can be in the form of fully dimensioned graphical representations as created on the screen, or tabulated reports in various formats that can show nominals, tolerances, errors, pass/fails, geometric tolerances etc. These reports can also be output to an Excel spreadsheet.