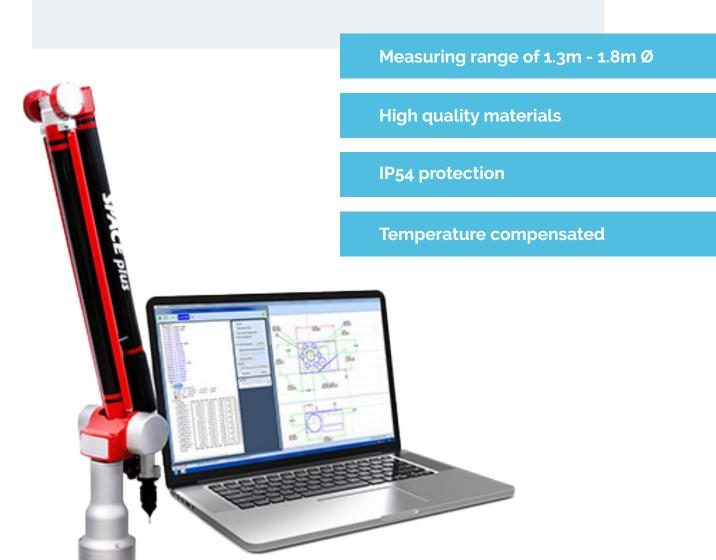

A result of 30 years experience, the Tomelleri MERCURY arm is a high performing articulated measurement arm with a level of accuracy never seen before thanks to an optimized mass counterbalance.

When combined with the Aberlink 3D software both hardware and software work together effortlessly giving the user confidence from the first use.

## **Tomelleri MERCURY Arm**

The MERCURY arm by Tomelleri is the result of over 30 years of experience in the manufacturing of high end articulated arms.

#### A level of accuracy never seen before

Further improved by new hardware and software solutions, the MERCURY arm reaches a level of accuracy never seen before and is characterised by a completely new handling solution with an optimised mass counterbalance, making the arm very light in the hands and ensuring an immediate confidence.

#### Truly portable

Designed to ensure the best performance with superior handling and control, the MERCURY arm can be placed directly onto a supporting surface without the need for additional mounting.