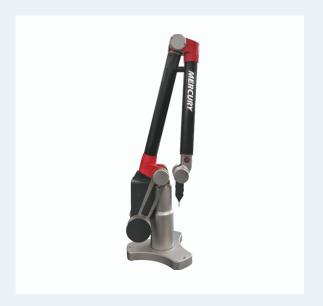

A result of 30 years experience, the Tomelleri MERCURY arm is a high performing articulated measurement arm with a level of accuracy never seen before thanks to an optimized mass counterbalance.

When combined with the Aberlink 3D software both hardware and software work together effortlessly giving the user confidence from the first use.

## **Tomelleri MERCURY Arm**

The MERCURY arm by Tomelleri is the result of over 30 years of experience in the manufacturing of high end articulated arms.

#### A level of accuracy never seen before

Further improved by new hardware and software solutions, the MERCURY arm reaches a level of accuracy never seen before and is characterised by a completely new handling solution with an optimised mass counterbalance, making the arm very light in the hands and ensuring an immediate confidence.

#### Truly portable

Designed to ensure the best performance with superior handling and control, the MERCURY arm can be placed directly onto a supporting surface without the need for additional mounting.